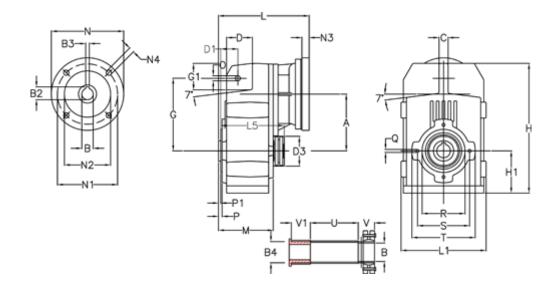

## **Data Sheet**

Article number: 29560203648320

Description: Shaft mounted gear

A252QF32-36,4-P63B5

## **Measures**

| A = 128.75 | D1 = 43.5 | l5 = 197.5 | P1                                   | = 3.5    | V :  |
|------------|-----------|------------|--------------------------------------|----------|------|
| B = 32     | d3 = 83   | M = 135.5  | Q                                    | = M10x14 | V1 : |
| B1 = 11    | G = 162   | N = 140    | R                                    | = 110    |      |
| B2 = 12.8  | G1 = 58.0 | N1 = 115   | S                                    | = 130    |      |
| B3 = 4     | H = 290.5 | N2 = 95    | Т                                    | = 150    |      |
| B4 = 32    | H1 = 93.5 | N4 = M8x19 | Tightening torque Nm adapter bushing | y = 6.0  |      |
| C = 20     | L = 213.0 | O = 13     | Tightening torque Nm shrink disc     | = 7.0    |      |
| D = 57.0   | L1 = 188  | P = 6.0    | U                                    | = 120.5  |      |